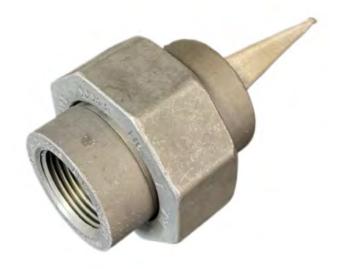

# **UNION STRAINER**

### WITH MESH SCREEN CONE

#### **HIGHLIGHTS**

- Protect downstream equipment from dangerous debris such as loose scale, weld beads, grit, metal shavings, PTFE and other damaging foreign material
- Inexpensive protection for meters, regulators, valves, pumps, and other mechanical equipment
- Highly effective and re-usable

#### **FEATURES**

- Easy to install
- Unit is a functional union
- Quality construction

## **SPECIFICATIONS\***

Sizes: 3/4", 1", 1-1/4", 1-1/2", or 2"

Union: Carbon Steel A/SA105 (MSS SP38), Class 3000

Screen: 304 SST, 60 mesh

\*Materials represent standard materials; equivalent or better materials may be substituted at the manufacturer's discretion.