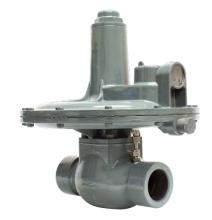

## BelGAS P134

<u>Scope:</u> This is the specification and release of the BelGAS P134 pressure reducing regulator offering, a new variation of the existing P133.

The P134 has an onboard registration tube, circled in the figure at left, allowing for the regulator to be installed without the external pressure registration necessary on the P133.