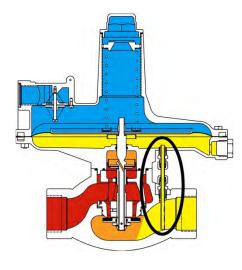

## BelGAS P134

<u>Scope:</u> This is the specification and release of the BelGAS P134 pressure reducing regulator offering, a new variation of the existing P133.

The P134 has an onboard registration tube, circled in the figure at left, allowing for the regulator to be installed without the external pressure registration necessary on the P133.