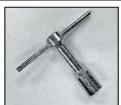

## **Spring Adjustment Tool:**

Part Number: WR201-0001-U Universal Spring Adjustment Tool

Specially manufactured for B-42 • B31 • B34 • B38 • B35• B36 • B56 series Itron pressure regulators. Handle is removable for use on both sides of tool, allowing small or large regulator adjustment