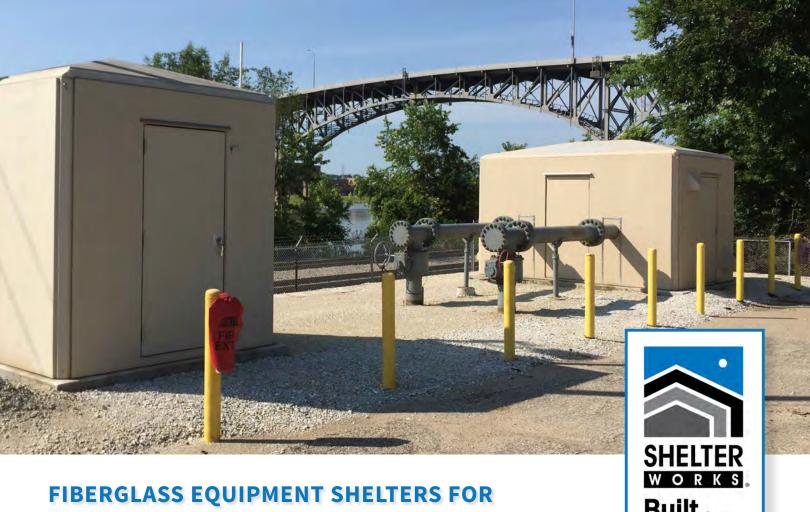

## FIBERGLASS EQUIPMENT SHELTERS FOR GAS TRANSMISSION, DISTRIBUTION AND STORAGE

Shelter Works engineered-to-order fiberglass shelters are the perfect solution for protecting your critical field equipment. Our shelters, manufactured with our exclusive FiberBeam<sup>TM</sup> technology, are well insulated, weather-tight, durable, secure, and backed by our industry leading 25-Year warranty.

## **APPLICATIONS**

- Instrumentation
  Remote Monitoring / SCADA
- Metering AMR / LACT
- Telecommunication
  Telemetry
- Odorizer Enclosures
- Regulator Enclosures
- Wellhead Separators
- Natural Gas Processing
  Flare Stacks