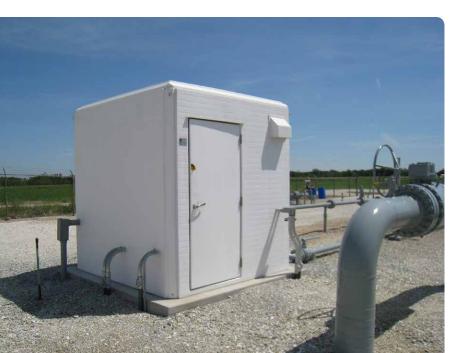

## FIBERGLASS EQUIPMENT SHELTERS FOR GAS TRANSMISSION, DISTRIBUTION AND STORAGE

Shelter Works engineered-to-order fiberglass shelters are the perfect solution for protecting your critical field equipment. Our shelters, manufactured with our exclusive FiberBeam<sup>TM</sup> technology, are well insulated, weather-tight, durable, secure, and backed by our industry leading 25-Year warranty.

## **APPLICATIONS**

- Instrumentation
  Remote Monitoring / SCADA
- Metering AMR / LACT
- Telecommunication
  Telemetry
- Odorizer Enclosures
- Regulator Enclosures
- Wellhead Separators
- Natural Gas Processing
  Flare Stacks