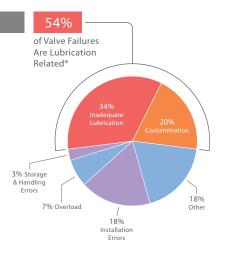

The use of S.O.L.U.™ is necessary when exact, real-time documentation is needed for valve lubrication.

S.O.L.U.<sup>™</sup> can be operated from the safety of your car, truck or trailer.

- Gives accurate real time volume readout reports.
- Records and displays actual wellbore pressures at time of well maintenance.
- Runs automatically and will shut down once the valve cavity or void is full of Lube / Sealant, after completing the valve(s) or tree assembly lubrication sequence.
- Eliminates the need for a 2nd person to operate the grease pump.
- 8-10 Touch screen panels for multiple Valve Settings.
- Compact hard-shell portable carrying case. Stationary or Portable
- External ports to plug in multiple accessories.
   Built-in printer
- Wi-Fi or Blue-tooth connectivity for tablets and smart phones.
- Lubrication APP for tablets and smart phones.
- Rechargeable Battery with AC/DC power supply capabilities.
- Programmable to accommodate various valve sizes and valves' working pressures.
- Remote satellite controllable and viewable remotely.
- Scanner Capable RFID and or UPC