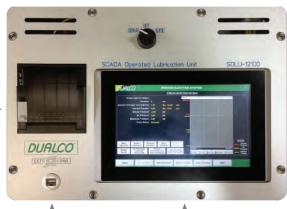

## **Dualco SCADA Operated Lubrication** Unit (S.O.L.U.™)

**Patent Pending** 

The Dualco SCADA Operated Lubrication Unit (S.O.L.U.™) is a portable digital interface designed to be remotely operated for maintaining accurate lubrication levels in all lubricated valves.

The use of S.O.L.U.™ is necessary when exact, real-time documentation is needed for valve lubrication.

S.O.L.U.<sup>™</sup> can be operated from the safety of your car, truck or trailer.

- Gives accurate real time volume readout reports.
- Records and displays actual wellbore pressures at time of well maintenance.
- Runs automatically and will shut down once the valve cavity or void is full of Lube / Sealant, after completing the valve(s) or tree assembly lubrication sequence.
- Eliminates the need for a 2nd person to operate the grease pump.
- 8-10 Touch screen panels for multiple Valve Settings.
- Compact hard-shell portable carrying case. Stationary or Portable
- External ports to plug in multiple accessories.
   Built-in printer
- Wi-Fi or Blue-tooth connectivity for tablets and smart phones.
- Lubrication APP for tablets and smart phones.
- Rechargeable Battery with AC/DC power supply capabilities.
- Programmable to accommodate various valve sizes and valves' working pressures.
- Remote satellite controllable and viewable remotely.
- Scanner Capable RFID and or UPC

### Increases:

- Valve Life Productivity
- Reliability Profits
- Safety

**USB** port

Built in Printer

> State of the Art Touch Screen Interface