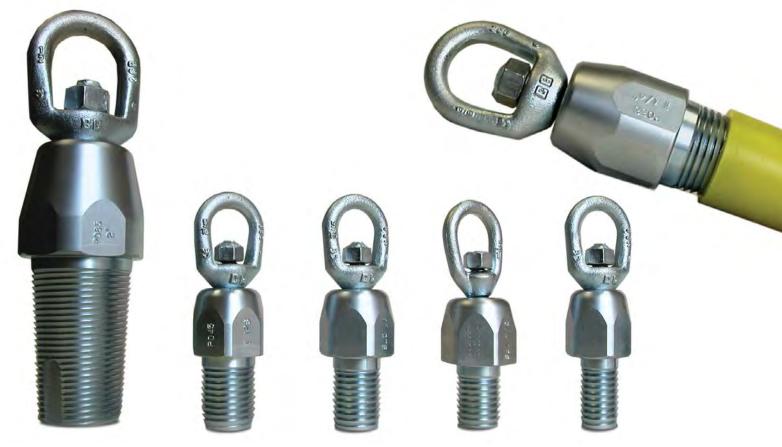

For 1/2" CTS through 2" IPS

Footage Tools' pipe pullers have been engineered to pull MDPE/HDPE pipe and tubing in use with directional drilling, pneumatic piercing tools, rod pushers etc.

Manufactured from solid stress proof material on CNC equipment, all pipe pullers feature sharp tapered buttress type threads making insertion of the puller quick and simple.

Pullers screw directly into the end of the pipe. A unique double start buttress thread permits faster insertion in 1-1/4" and larger pipes when compared to single start pullers.

Each puller features a heavy duty swivel, which enables the pipe or bore rods to rotate freely during the pulling operation. These PE pipe pullers accept most common SDR ratings (SDR 9 to 13.5).

## **PE Pipe Puller Sizes**

| Size     | Part Number | Size   | Part Number |
|----------|-------------|--------|-------------|
| 1/2" CTS | P020        | 1" IPS | P045        |
| 3/4" IPS | P035        | 1-1/4" | P055        |
| 1" CTS   | P040        | 2"     | P085        |