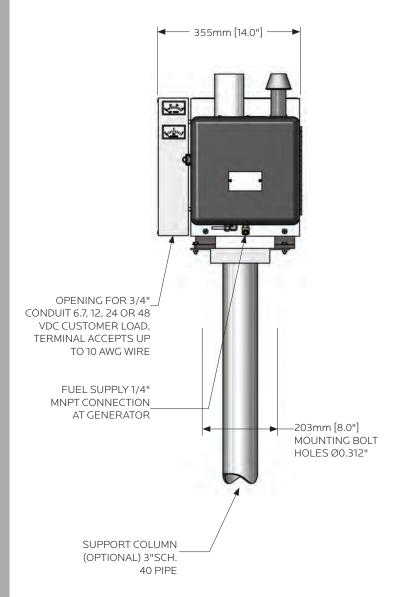

### **OPTIONAL FEATURES:**

- ✓ Pole Mount or Bench Stand
- ✓ Corrosive Environmental Fuel System

| Power Specifications | Power Rating at 20°C: |
|----------------------|-----------------------|
|                      | 21 Watts @ 12 Volts   |
|                      |                       |

21 Watts @ 24 Volts

12 V 12–18 Volts 24 V 24–30 Volts

Output: Terminal block which accepts up to 10 AWG wire.
Opening for 3/4" conduit in base of cabinet.

Fuel Requirements Natural Gas:

2.1 m³/day (74 Sft³/day) 1000 BTU/Sft³ (37.7 MJ/Sm³) gas max 115 mg/Sm³ (~170 ppmw)  $H_2S$  max 120 mg/Sm³  $H_2O$  max 1% free  $O_2$ 

Output Adjustment Range:

Propane:

3.0 l/day (0.8 US gal/day)

Max. Supply Pressure: 172 kPa (25 psi)
Min. Supply Pressure NG: 69 kPa (10 psi)
Min. Supply Pressure NG: 103 kPa (15 psi)
Fuel Connection: 1/4" MNPT