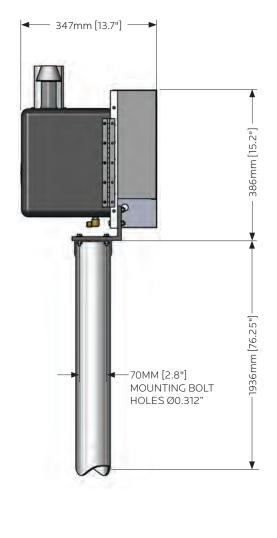

### **OPTIONAL FEATURES:**

- ✓ Pole Mount or Bench Stand
- ✓ Corrosive Environmental Fuel System

| Power Specifications | Power Rating at 20°C: |
|----------------------|-----------------------|
|                      | 21 Watts @ 12 Volts   |
|                      |                       |

**W** www.genthermglobalpower.com

| NOTES:                          |                    |  |
|---------------------------------|--------------------|--|
| Generator Weight: 18 kg [40 lb] | <b>Model:</b> 5030 |  |