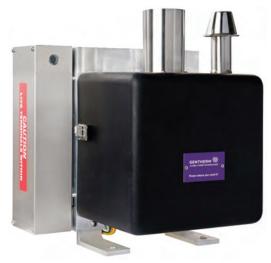

#### Thermoelectric Generator

The Model 5030 Thermoelectric Generator contains no moving parts. It is a reliable, low-maintenance source of DC electrical power for any application where regular utilities are unavailable or unreliable.

Construction

Materials:

Cabinet: Aluminum
Cooling Type: Natural Convection

Fuel System: Brass, Aluminum & Stainless Steel