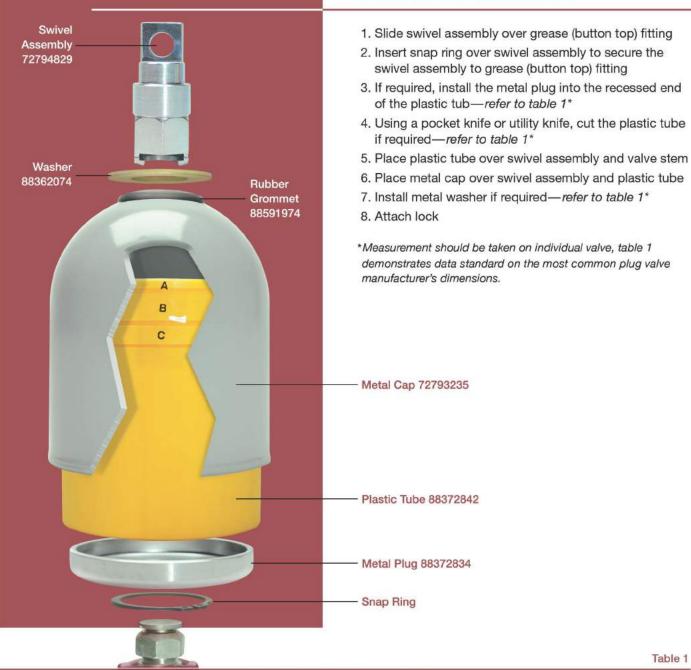

## **INSTALLATION INSTRUCTIONS**

Table 1

| TYPICAL INSTALLATIONS                          |             |              |              |              |
|------------------------------------------------|-------------|--------------|--------------|--------------|
| VALVE SPECIFICATIONS                           |             | METAL PLUG   | PLASTIC TUBE | METAL WASHER |
| DESCRIPTION                                    | SIZES       | P/N 88372834 | P/N 88372842 | P/N 88362074 |
| CAST IRON SCREW<br>END, FLANGE END,<br>200 WOG | Up to 11/2" | Insert       | Cut at C     | Remove       |
|                                                | 2"          | Insert       | Cut at B     | Remove       |
|                                                | 3" and 4"   | Remove       | Do Not Cut   | Remove       |
| CARBON STEEL<br>WELD END,<br>200 WOG           | 2"          | Insert       | Cut at C     | Remove       |
|                                                | 3" and 4"   | Remove       | Cut at B     | Install      |
|                                                | 6"          | Remove       | Cut at A     | Remove       |
| CAST IRON FLANGE<br>END, 200 WOG               | 6"          | Remove       | Cut at A     | Remove       |